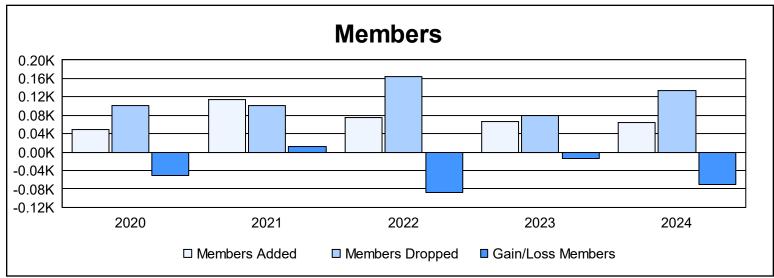

District 11 C2 As of June 2024 Cumulative

| Year      | New<br>Clubs | Dropped<br>Clubs | Gain/<br>Loss<br>Clubs | New<br>Members | Charter<br>Members | Reinstate<br>Members | Transfer<br>Members | Total<br>Member<br>Added | Total<br>Members<br>Dropped | Gain/<br>Loss<br>Members |
|-----------|--------------|------------------|------------------------|----------------|--------------------|----------------------|---------------------|--------------------------|-----------------------------|--------------------------|
| 2019-2020 | 0            | 0                | 0                      | 47             | 0                  | 1                    | 2                   | 50                       | 101                         | -51                      |
| 2020-2021 | 3            | 0                | 3                      | 59             | 52                 | 2                    | 2                   | 115                      | 102                         | 13                       |
| 2021-2022 | 0            | 1                | -1                     | 71             | 0                  | 0                    | 5                   | 76                       | 164                         | -88                      |
| 2022-2023 | 0            | 2                | -2                     | 56             | 0                  | 5                    | 5                   | 66                       | 79                          | -13                      |
| 2023-2024 | 0            | 3                | -3                     | 60             | 0                  | 0                    | 4                   | 64                       | 134                         | -70                      |
| Average   | 1            | 1                | -1                     | 59             | 10                 | 2                    | 4                   | 74                       | 116                         | -42                      |