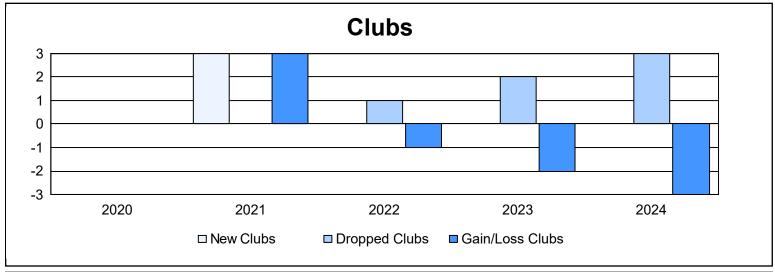

District 11 C2 As of June 2024 Cumulative

| Year      | New<br>Clubs | Dropped<br>Clubs | Gain/<br>Loss<br>Clubs | New<br>Members | Charter<br>Members | Reinstate<br>Members | Transfer<br>Members | Total<br>Member<br>Added | Total<br>Members<br>Dropped | Gain/<br>Loss<br>Members |
|-----------|--------------|------------------|------------------------|----------------|--------------------|----------------------|---------------------|--------------------------|-----------------------------|--------------------------|
| 2019-2020 | 0            | 0                | 0                      | 47             | 0                  | 1                    | 2                   | 50                       | 101                         | -51                      |
| 2020-2021 | 3            | 0                | 3                      | 59             | 52                 | 2                    | 2                   | 115                      | 102                         | 13                       |
| 2021-2022 | 0            | 1                | -1                     | 71             | 0                  | 0                    | 5                   | 76                       | 164                         | -88                      |
| 2022-2023 | 0            | 2                | -2                     | 56             | 0                  | 5                    | 5                   | 66                       | 79                          | -13                      |
| 2023-2024 | 0            | 3                | -3                     | 60             | 0                  | 0                    | 4                   | 64                       | 134                         | -70                      |
| Average   | 1            | 1                | -1                     | 59             | 10                 | 2                    | 4                   | 74                       | 116                         | -42                      |